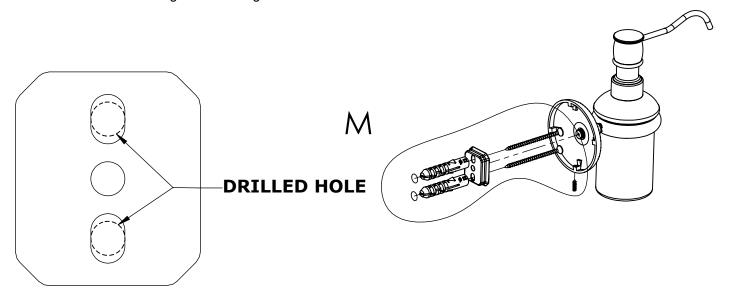

#### Step 1: Drill holes in Wall for screw anchors and attach Mounting Plate to Wall

Determine your desired location for installation and make a mark for the location of the mounting plate. Remove mounting plate from backplate by loosening set screw in backplate as pictured below. Place center hole of mounting plate over mark made above. Make 2 marks where mounting screws will be placed as shown below. Drill hole at each of the marks. (You may substitute other style mounting anchors or screws if desired). Place anchors into the holes made. Place mounting plate over holes and secure to mounting surface using screws as shown below.