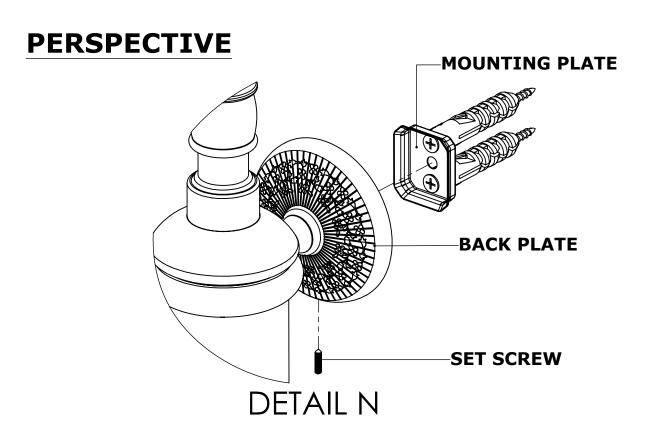

### **PERSPECTIVE**

### **Step 2:** Attach Bracket to Mounting Plate.

Place bracket on mounting plate and secure by tightening set screw as shown below.