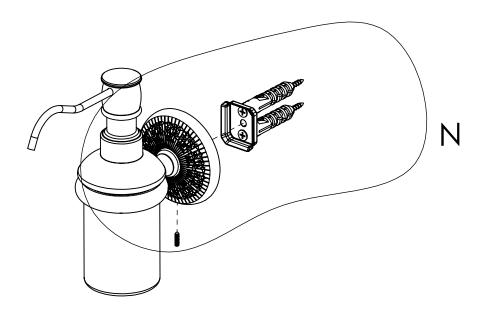

### **Step 2:** Attach Bracket to Mounting Plate.

Place bracket on mounting plate and secure by tightening set screw as shown below.