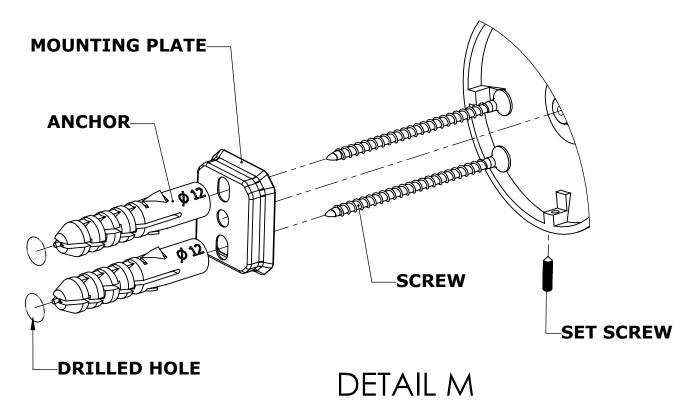

#### Step 1: Drill holes in Wall for screw anchors and attach Mounting Plate to Wall

Determine your desired location for installation and make a mark for the location of the mounting plate. Remove mounting plate from backplate by loosening set screw in backplate as pictured below. Place center hole of mounting plate over mark made above. Make 2 marks where mounting screws will be placed as shown below. Drill hole at each of the marks. (You may substitute other style mounting anchors or screws if desired). Place anchors into the holes made. Place mounting plate over holes and secure to mounting surface using screws as shown below.